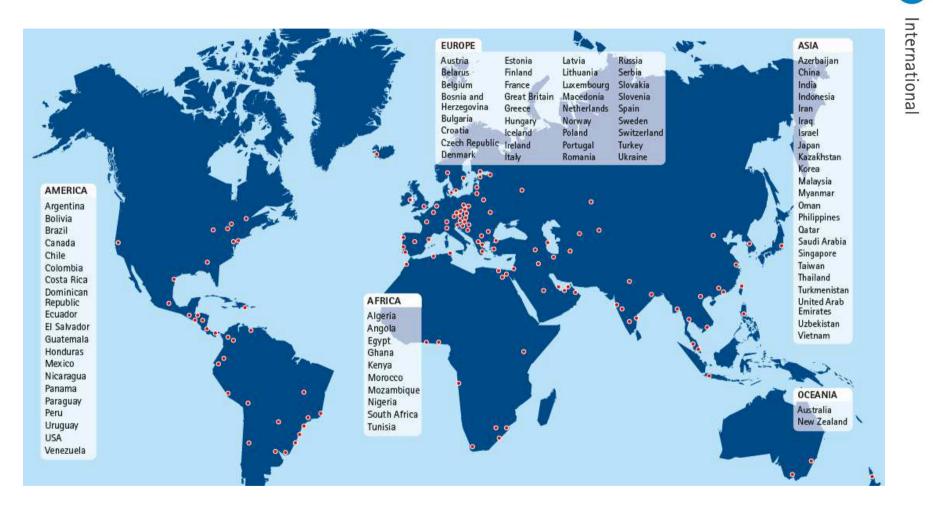

#### AHK The AHK network in figures

**130 locations** 

# 45,000 member companies worldwide

**90 countries** 

# 500,000 queries each year