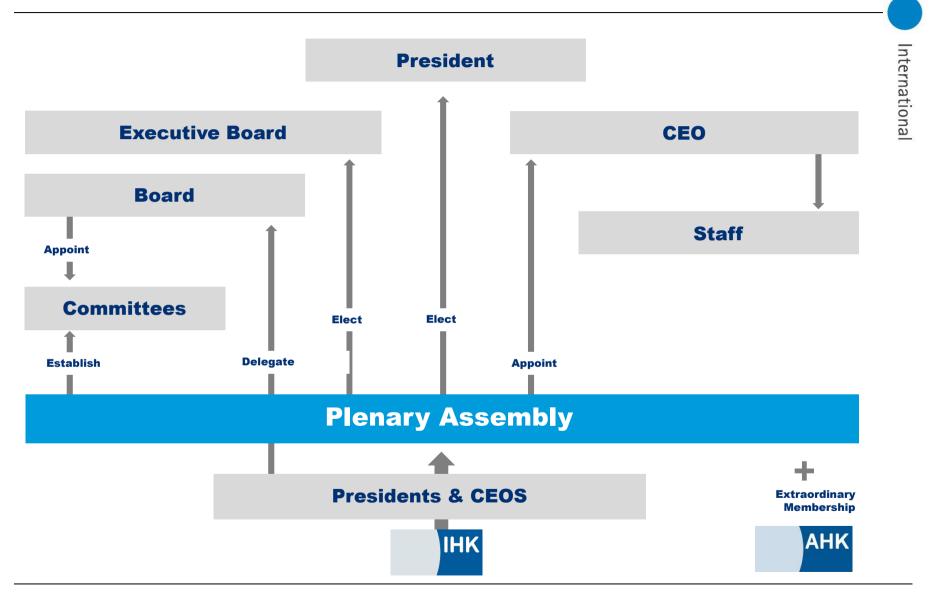

#### **DIHK – Internal structure**

- Membership fee = base amount + contribution
  - Each company pays a scaled base amount according to their economic performance, except start-up entrepreneurs or cases of small amounts
  - Contribution is based on the firm's revenue
- According to the economic power of their region, the IHKs pay varying sums of money to the DIHK on balance 33.7 million €