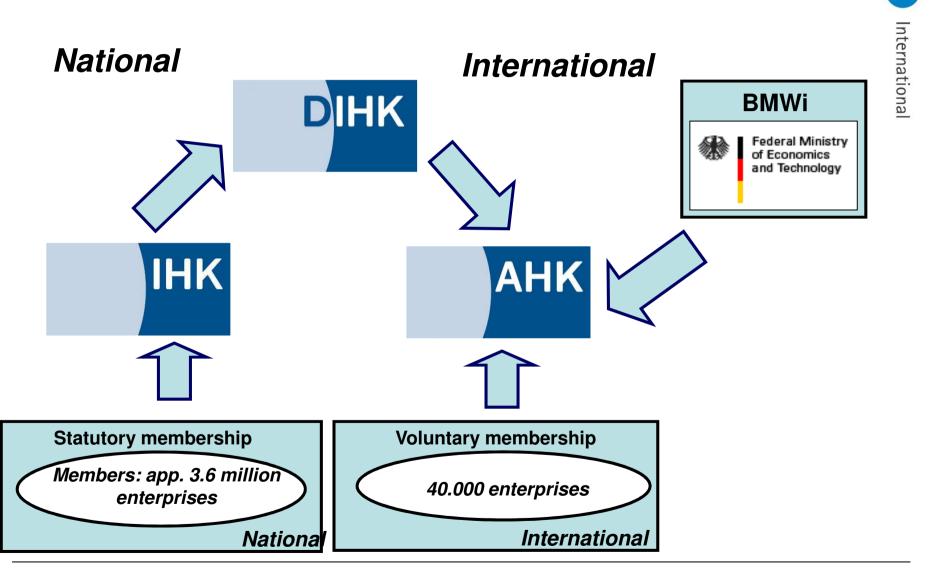

#### The Chambers of Commerce and Industry (IHK)

**79 in Germany** 

#### The Association of German Chambers of Commerce and Industry (DIHK)

Umbrella association of the IHKs and coordinator of the AHKs

#### The German Chambers of Commerce - Worldwide Network (AHK)

**130 locations in 90 countries** 

#### **DIHK – Internal structure**

- Membership fee = base amount + contribution
  - Each company pays a scaled base amount according to their economic performance, except start-up entrepreneurs or cases of small amounts
  - Contribution is based on the firm's revenue
- According to the economic power of their region, the IHKs pay varying sums of money to the DIHK on balance 33.7 million €