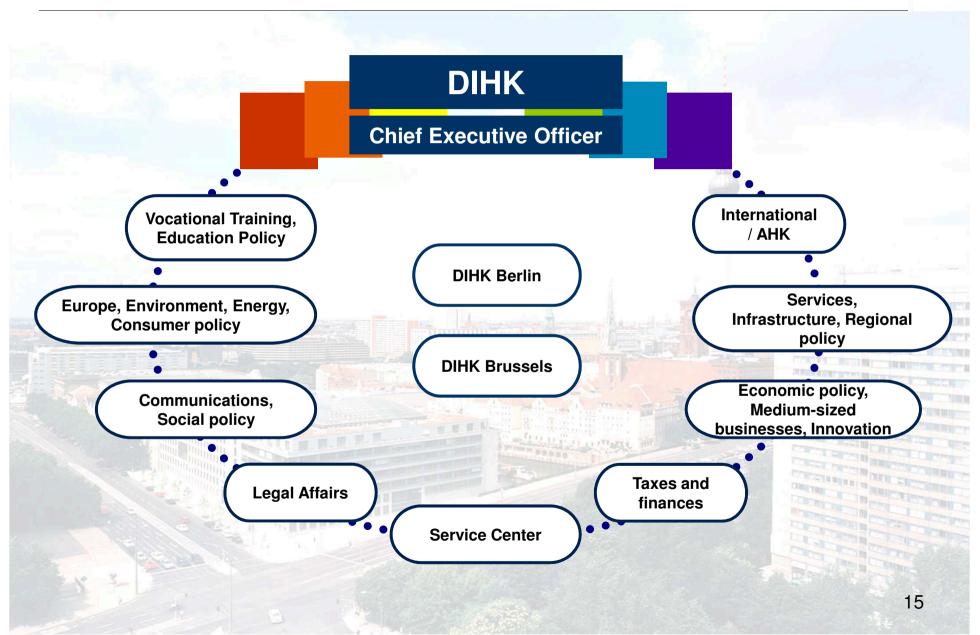

#### **DIHK – Internal structure**

- Membership fee = base amount + contribution
  - Each company pays a scaled base amount according to their economic performance, except start-up entrepreneurs or cases of small amounts
  - Contribution is based on the firm's revenue
- According to the economic power of their region, the IHKs pay varying sums of money to the DIHK on balance 33.7 million €