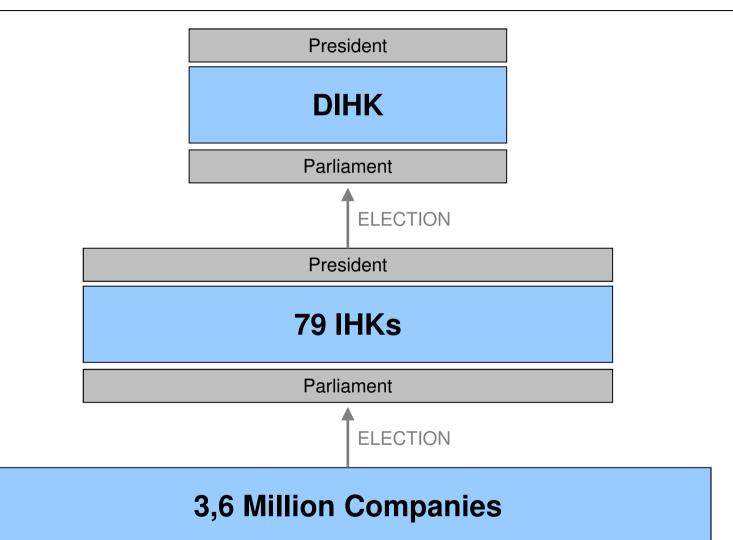

#### The Chambers of Commerce and Industry (IHK)

**79 in Germany** 

#### The Association of German Chambers of Commerce and Industry (DIHK)

Umbrella association of the IHKs and coordinator of the AHKs

#### **DIHK – Internal structure**

- Membership fee = base amount + contribution
  - Each company pays a scaled base amount according to their economic performance, except start-up entrepreneurs or cases of small amounts
  - Contribution is based on the firm's revenue
- According to the economic power of their region, the IHKs pay varying sums of money to the DIHK on balance 33.7 million €