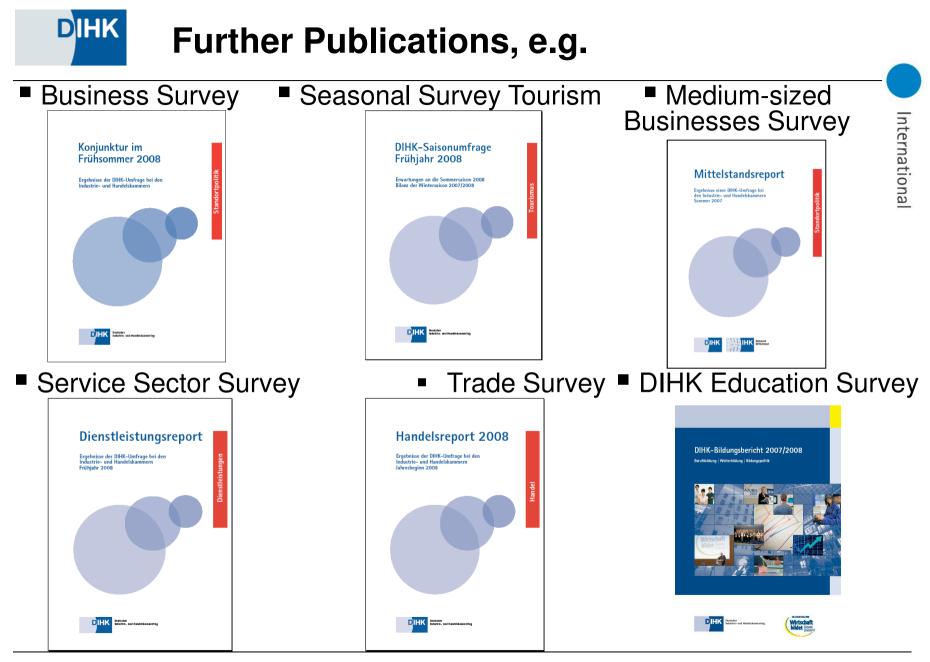

|               |
| <ul> <li>Education, Further Training</li> <li>Employment, Healthcare,<br/>Family and Profession</li> <li>Services, Infrastructure,<br/>Regional Policy</li> <li>Communications, Small and<br/>Medium-Sized Business</li> <li>Environment, Energy, Raw<br/>Materials</li> </ul> | <ul> <li>→ Finance, Controlling</li> <li>→ IT Management</li> <li>→ Personnel</li> <li>→ Finance, Taxes</li> <li>→ Law</li> </ul> | <ul> <li>AHKs, Delegations and<br/>Representative Offices</li> <li>Foreign Trade Policy and Law</li> <li>International Markets</li> <li>Europe</li> <li>Economy</li> <li>International Economic Policy</li> </ul> |               |

→ National Economic Policy



#### **DIHK – Internal structure**







- Membership fee = base amount + contribution
  - Each company pays a scaled base amount according to their economic performance, except start-up entrepreneurs or cases of small amounts
  - Contribution is based on the firm's revenue
- According to the economic power of their region, the IHKs pay varying sums of money to the DIHK on balance 33.7 million €

International





#### AHK The AHK network in figures

**130 locations** 

# 45,000 member companies worldwide

**90 countries** 

# 500,000 queries each year

# 1,900 employees

# AHK Primary address on the world markets



#### www.ahk.de